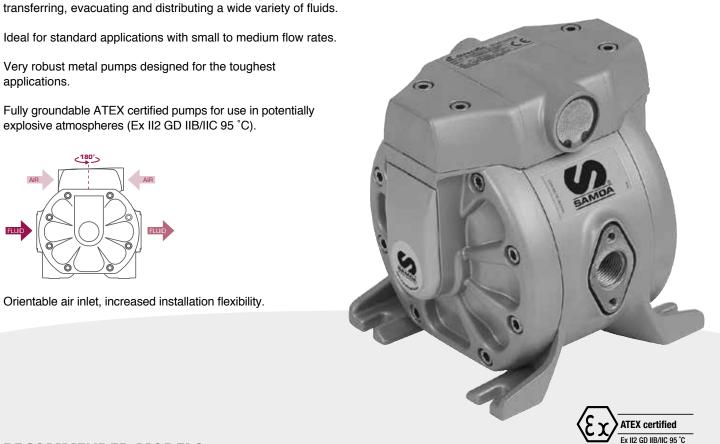

## **DF50 METAL PUMPS**

Air operated double diaphragm pumps for dosing, spraying,

Ideal for standard applications with small to medium flow rates.

Very robust metal pumps designed for the toughest applications.

Fully groundable ATEX certified pumps for use in potentially explosive atmospheres (Ex II2 GD IIB/IIC 95 °C).

Orientable air inlet, increased installation flexibility.