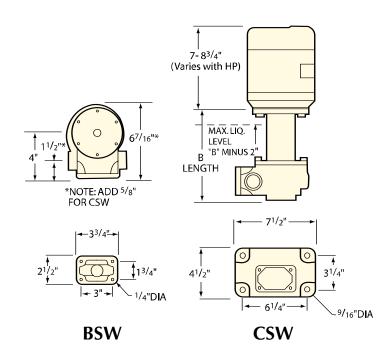

#### **BSW/CSW SERIES SPECIFICATIONS**

These pumps are identical in performance, differing only in flange and discharge size. Discharge diameter and maximum viscosity for each model are listed below. Pump performance and available motor suffixes are shown below. When ordering specify either BSW or CSW flange. Most pumps available as a Pump/Tank combination. See pages 24 thru 28 or consult factory.

#### **BSW/CSW ORDER INFORMATION**

| <b>B</b> LENGTH | MODEL        | HP \     | VOLTAGE SUFFIX |
|-----------------|--------------|----------|----------------|
| 8"              | BSW/CSW108H  | 1/8      | A, B, F        |
| 101/2"          | BSW/CSW111H  | 1/8      | A, B, F        |
| 145/8"          | BSW/CSW115H  | 1/8      | A, B, F        |
| 8"              | BSW/CSW208H* | 1/4      | A, B, F        |
| 101/2"          | BSW/CSW211H* | 1/4      | A, B, F        |
| 145/8"          | BSW/CSW215H* | 1/4      | A, B, F        |
| 8"              | BSW/CSW308H  | 1/2, 3/4 | E, F           |
| 101/2"          | BSW/CSW311H  | 1/2, 3/4 | E, F           |
| 121/4"          | BSW/CSW313H  | 1/2, 3/4 | E, F           |
| 14"             | BSW/CSW314H  | 1/2, 3/4 | E, F           |