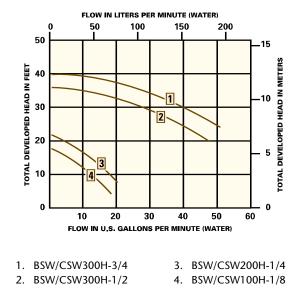

#### **BSW/CSW SERIES SPECIFICATIONS**

These pumps are identical in performance, differing only in flange and discharge size. Discharge diameter and maximum viscosity for each model are listed below. Pump performance and available motor suffixes are shown below. When ordering specify either BSW or CSW flange. Most pumps available as a Pump/Tank combination. See pages 24 thru 28 or consult factory.

**BSW/CSW100H:** 1/8 HP, 3450 RPM, <sup>1</sup>/<sub>2</sub>" NPT horizontal discharge. Maximum viscosity: 500 SSU.

**BSW/CSW200H:** 1/4 HP, 3450 RPM, <sup>1</sup>/<sub>2</sub>" NPT horizontal discharge. Maximum viscosity: 500 SSU.

**BSW/CSW300H:** 1/2 or 3/4 HP, 3450 RPM, <sup>3</sup>/<sub>4</sub>" NPT horizontal discharge. Maximum viscosity: 500 SSU.