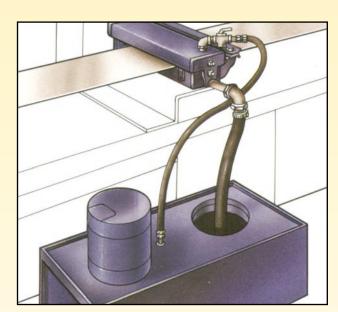

Twenty-fourinch models have three sets of rollers to assure even distribution of the lubricant on larger sheet widths.

Stocklube units are easily installed in a variety of positions on all types of presses. The preferred position is between the roll feed mechanism and the fabricating equipment.