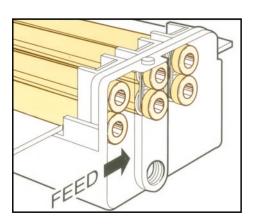

Twenty-fourinch models have three sets of rollers to assure even distribution of the lubricant on larger sheet widths.

Stocklube units are easily installed in a variety of positions on all types of presses. The preferred position is between the roll feed mechanism and the fabricating equipment.