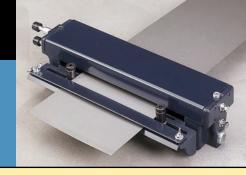

## Stocklube Systems

<sup>\*</sup>Note: Other Pump and Tank combinations available. See page 25.

Six-inch and twelve-inch models have two sets of rollers. These units also have inlet roller guides adjustable for stock widths as narrow as one-inch to facilitate the feeding of sheet stock.

Twenty-fourinch models have three sets of rollers to assure even distribution of the lubricant on larger sheet widths.

Stocklube units are easily installed in a variety of positions on all types of presses. The preferred position is between the roll feed mechanism and the fabricating equipment.