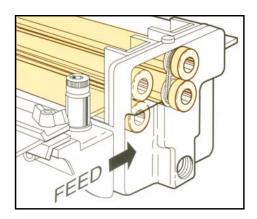

<sup>\*</sup>Note: Other Pump and Tank combinations available. See page 25.

Six-inch and twelve-inch models have two sets of rollers. These units also have inlet roller guides adjustable for stock widths as narrow as one-inch to facilitate the feeding of sheet stock.