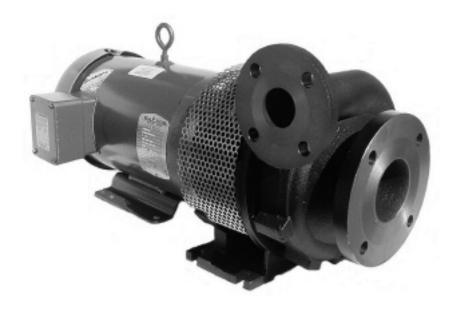

### AIR COOLED - NO COOLING JACKET OR FLUSH REQUIRED

HTO 180 is a patented, unique centrifugal pump designed for high temperature applications, such as the plastics, chemical, food and processing industries. The pump can be used in horizontal or vertical positions and is available with or without an electric motor.

# 3" x 1<sup>1</sup>/<sub>2</sub>" CENTRIFUGAL PUMP

CLOSE-COUPLED
NEMA 184TC & 215TC

7-1/2 H.P. • 10 H.P.

- Flows To 320 GPM
- Pressure To 162'
- Mounts Vertical Or Horizontal
- With Or Without Electric Motor
- Bearing Pedestal Available
- Optional Severe Duty Seal Available