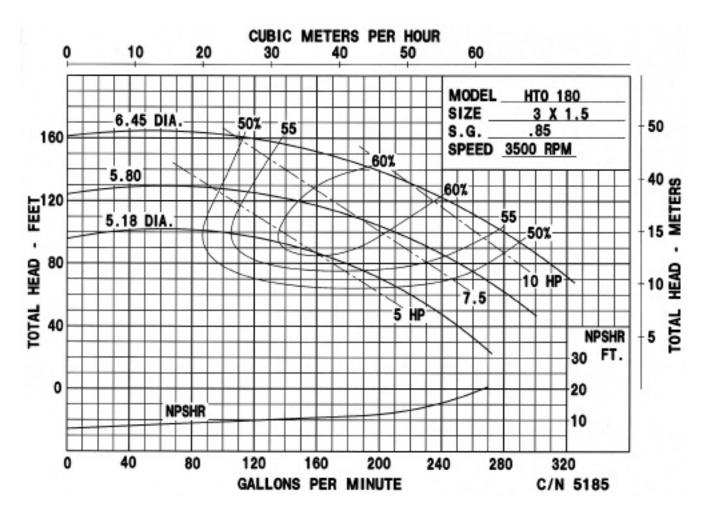

# 3" x 1<sup>1</sup>/<sub>2</sub>" CENTRIFUGAL PUMP

CLOSE-COUPLED
NEMA 184TC & 215TC

7-1/2 H.P. • 10 H.P.

- Flows To 320 GPM
- Pressure To 162'
- Mounts Vertical Or Horizontal
- With Or Without Electric Motor
- Bearing Pedestal Available
- Optional Severe Duty Seal Available