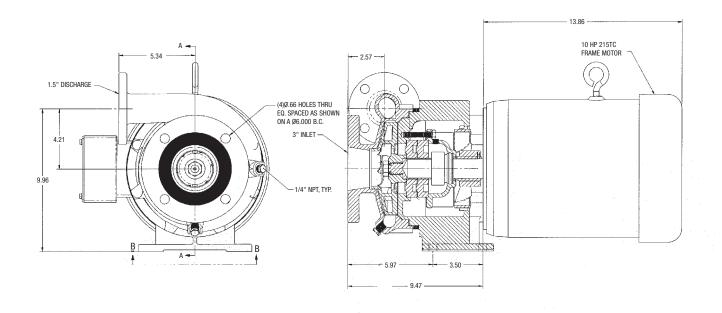

l pump designed for high temperature applications, such as the plastics, chemical, food and processing industries. The pump can be used in horizontal or vertical positions and is available with or without an electric motor.

### **PUMP SPECIFICATIONS**

## WARNING

Consult factory for applications approval and usage. Serious injury or death caused by burns from hot oil may occur.



34800 BENNETT • FRASER, MI 48026-1686 (586) 293-8240 • FAX (586) 293-8469 (800) 563-8006 • www.mppumps.com

# **HTO 180**

# 3" x 1<sup>1</sup>/<sub>2</sub>" CENTRIFUGAL PUMP

CLOSE-COUPLED
NEMA 184TC & 215TC

7-1/2 H.P. • 10 H.P.

- Flows To 320 GPM
- Pressure To 162'
- Mounts Vertical Or Horizontal
- With Or Without Electric Motor
- Bearing Pedestal Available
- Optional Severe Duty Seal Available

# HTO 180







34800 BENNETT • FRASER, MI 48026-1686 (586) 293-8240 • FAX (586) 293-8469 (800) 563-8006 • www.mppumps.com